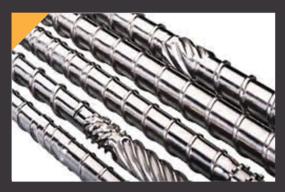

# **OEM Screws Serviced** but limited to:

WELEX

STERLING

**DAVIS-STANDART** 

**BAKER PERKINS** 

**ZSK COPERION** HENCHEL

**CINCINNATI MILACRON** 

**BUSS CONDUX** 

Extruder Screw Reconditioning-IRM specializes in complete repairing, rebuilding, straightening, machining, and polishing to precision tolerances, worn out, damaged extruder screws and components, that are, chipped, broken, bent, cracked, or totally warn, back to superior condition and in service fast.